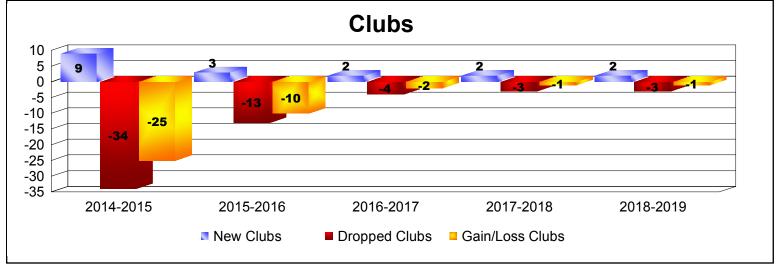

District 301D1 As of June 2019 Cumulative

| Year      | New<br>Clubs | Dropped<br>Clubs | Gain/<br>Loss<br>Clubs | New<br>Members | Charter<br>Members | Reinstate<br>Members | Transfer<br>Members | Total<br>Member<br>Added | Total<br>Members<br>Dropped | Gain/<br>Loss<br>Members |
|-----------|--------------|------------------|------------------------|----------------|--------------------|----------------------|---------------------|--------------------------|-----------------------------|--------------------------|
| 2014-2015 | 9            | -34              | -25                    | 259            | 264                | 85                   | 17                  | 625                      | -1416                       | -791                     |
| 2015-2016 | 3            | -13              | -10                    | 216            | 71                 | 35                   | 10                  | 332                      | -521                        | -189                     |
| 2016-2017 | 2            | -4               | -2                     | 367            | 56                 | 30                   | 10                  | 463                      | -379                        | 84                       |
| 2017-2018 | 2            | -3               | -1                     | 308            | 66                 | 16                   | 7                   | 397                      | -381                        | 16                       |
| 2018-2019 | 2            | -3               | -1                     | 247            | 54                 | 21                   | 7                   | 329                      | -367                        | -38                      |
| Average   | 4            | -11              | -8                     | 279            | 102                | 37                   | 10                  | 429                      | -613                        | -184                     |