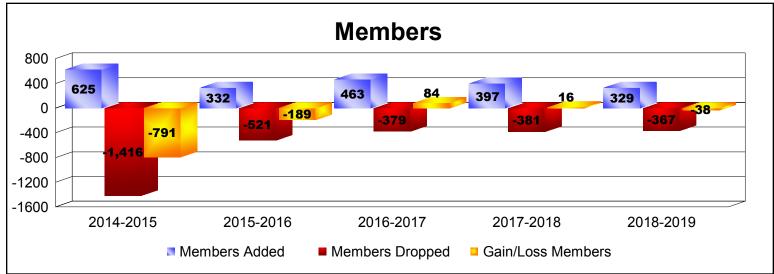

District 301D1 As of June 2019 Cumulative

| Year      | New<br>Clubs | Dropped<br>Clubs | Gain/<br>Loss<br>Clubs | New<br>Members | Charter<br>Members | Reinstate<br>Members | Transfer<br>Members | Total<br>Member<br>Added | Total<br>Members<br>Dropped | Gain/<br>Loss<br>Members |
|-----------|--------------|------------------|------------------------|----------------|--------------------|----------------------|---------------------|--------------------------|-----------------------------|--------------------------|
| 2014-2015 | 9            | -34              | -25                    | 259            | 264                | 85                   | 17                  | 625                      | -1416                       | -791                     |
| 2015-2016 | 3            | -13              | -10                    | 216            | 71                 | 35                   | 10                  | 332                      | -521                        | -189                     |
| 2016-2017 | 2            | -4               | -2                     | 367            | 56                 | 30                   | 10                  | 463                      | -379                        | 84                       |
| 2017-2018 | 2            | -3               | -1                     | 308            | 66                 | 16                   | 7                   | 397                      | -381                        | 16                       |
| 2018-2019 | 2            | -3               | -1                     | 247            | 54                 | 21                   | 7                   | 329                      | -367                        | -38                      |
| Average   | 4            | -11              | -8                     | 279            | 102                | 37                   | 10                  | 429                      | -613                        | -184                     |